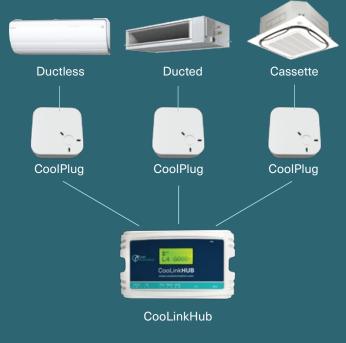

## Simplify Air Conditioning connectivity with any Home Automation

Your all-in-one solution to connect Split, Multi-Split and Mini-Split HVAC units from well known brands, such as:

Daikin, Mitsubishi, Fujitsu, Toshiba, Panasonic, Sanyo, and Hitachi.

With a full bi-directional connectivity, it allows having real-time feedback and full control over the HVAC system.

With CooLinkHub versatile connectivity options: Ethernet (TCP-IP), RS232, Modbus and KNX you will be able to easily connect to any Home Automation system and to our CoolRemote cloud solution.

## CoolPlug

Easy (plug & play) installation on the indoor unit.

Room T.(TH1)

Liquid Pipe .(TH2)

F/P

59.0° F

64.4° F

## CooLinkHub

Easy integration via Ethernet (ASCII TCP IP & MODBUS IP), RS232 (ASCII), RS485 (MODBUS RTU), KNX for all HVAC brands.

Unified HVAC Integration protocol compatible with all existing Home Automation drivers for CooLinkNet and CoolMasterNet.