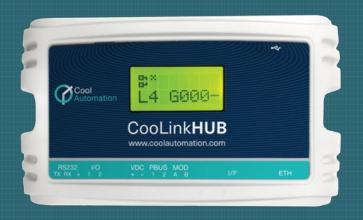

With a full bi-directional connectivity, it allows having real-time feedback and full control over the HVAC system.

With CooLinkHub versatile connectivity options: Ethernet (TCP-IP), RS232, Modbus and KNX you will be able to easily connect to any Home Automation system and to our CoolRemote cloud solution.

## CooLinkHub

Easy integration via Ethernet (ASCII TCP IP & MODBUS IP), RS232 (ASCII), RS485 (MODBUS RTU), KNX for all HVAC brands.

Unified HVAC Integration protocol compatible with all existing Home Automation drivers for CooLinkNet and CoolMasterNet.