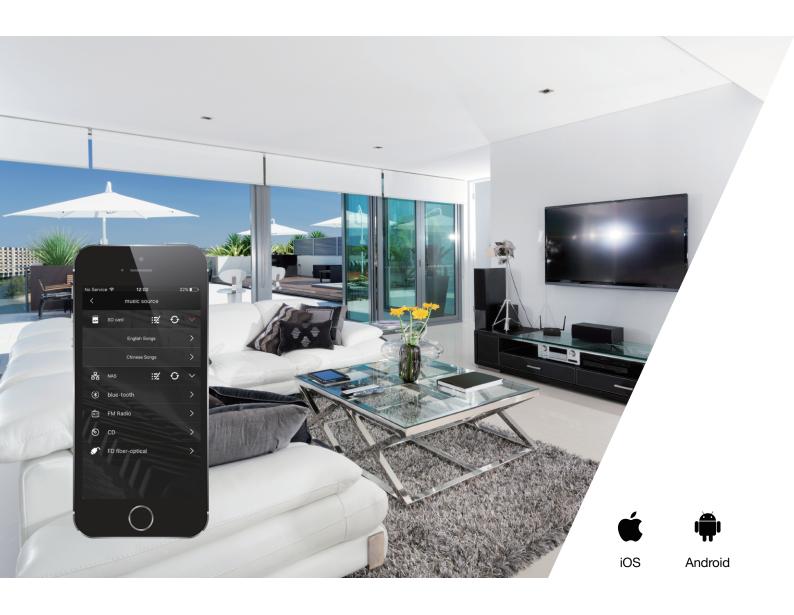

### Always at Hand

HomePlay helps you stay connected to your music through the HDL On app. Available for both iOS and Android devices, the app provides you with a one stop shop for a truly unified listening experience.

#### **Precise Control**

It's easier than ever before to find, play, and manage your music library using the HDL On app. Able to display everything you connect to HomePlay, the app lets you view your entire music collection, create playlists, play, pause, adjust volume, or skip tracks.