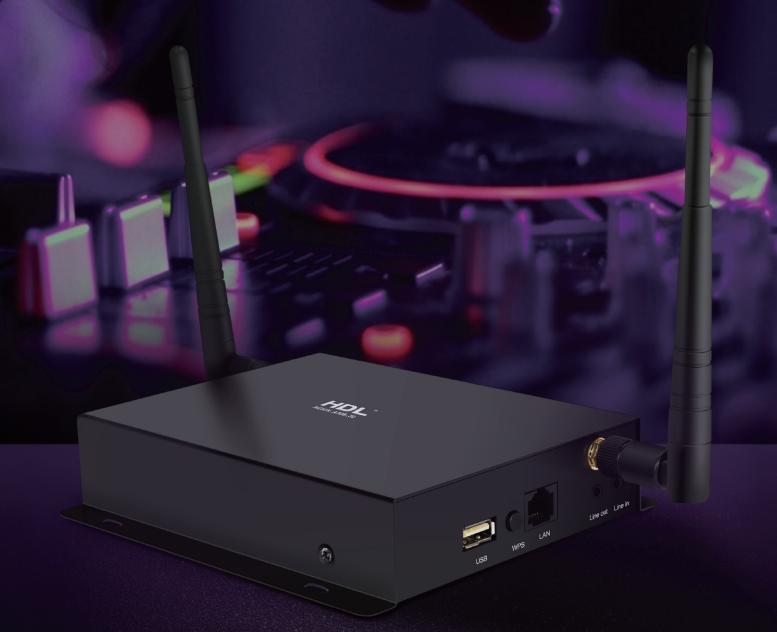

## **Multi-platform Compatibility**

At HDL we know that everyone has their preferred method of audio storage. That's why we've given HomePlay true multi-platform compatibility.

With Bluetooth and WiFi connectivity, a LAN port, and a USB port HomePlay can directly connect to your audio library. Seamlessly controlled through the HDL On app, you can stream all of your favorite tracks to any room to create your ideal audioscape.

LAN

USB

:h Wi-Fi