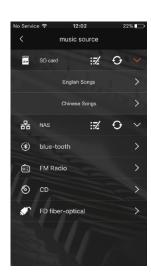

## **Better Together**

Quickly and intuitively browse through the entirety of your music collection.

With the ability to directly play files from network attached storage devices (NAS), an onboard Micro SD card slot, an onboard USB port, and your connected iOS & Android devices total audio management has never been easier.

## **Multi-platform Compatibility**

At HDL we know that everyone has their preferred method of audio storage. That's why we've given HomePlay true multi-platform compatibility.

With Bluetooth and WiFi connectivity, a LAN port, and a USB port HomePlay can directly connect to your audio library. Seamlessly controlled through the HDL On app, you can stream all of your favorite tracks to any room to create your ideal audioscape.