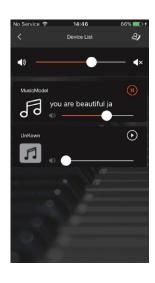

#### **Precise Control**

It's easier than ever before to find, play, and manage your music library using the HDL On app. Able to display everything you connect to HomePlay, the app lets you view your entire music collection, create playlists, play, pause, adjust volume, or skip tracks.

The app even lets you choose what room you want to listen to your music in. From a DubStep house party, to Spotify's best classical music while you cook, all the songs and albums you've collected can be played exactly as you intended.