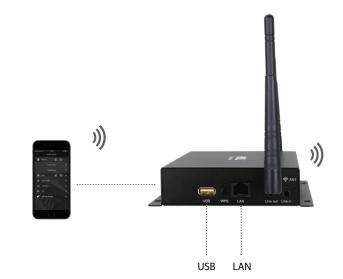

## **Multi-platform Compatibility**

At HDL we know that everyone has their preferred method of audio storage. That's why we've given HomePlay true multi-platform compatibility.

With Bluetooth and WiFi connectivity, a LAN port, and a USB port HomePlay can directly connect to your audio library. Seamlessly controlled through the HDL On app, you can stream all of your favorite tracks to any room to create your ideal audioscape.

LAN

USB

:h Wi-Fi