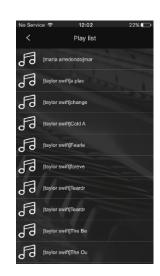

#### **Precise Control**

It's easier than ever before to find, play, and manage your music library using the HDL On app. Able to display everything you connect to HomePlay, the app lets you view your entire music collection, create playlists, play, pause, adjust volume, or skip tracks.