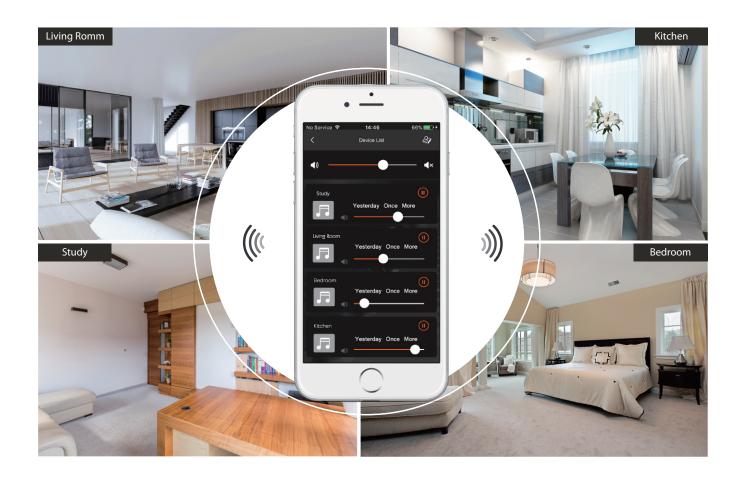

#### **Precise Control**

It's easier than ever before to find, play, and manage your music library using the HDL On app. Able to display everything you connect to HomePlay, the app lets you view your entire music collection, create playlists, play, pause, adjust volume, or skip tracks.

The app even lets you choose what room you want to listen to your music in. From a DubStep house party, to Spotify's best classical music while you cook, all the songs and albums you've collected can be played exactly as you intended.

## Stream different songs to every room in your home simultaneously.

Stream the same song to every room in your home simultaneously.

With HomePlay there's always something new to listen to . Just stream music directly from your favorite online sources.