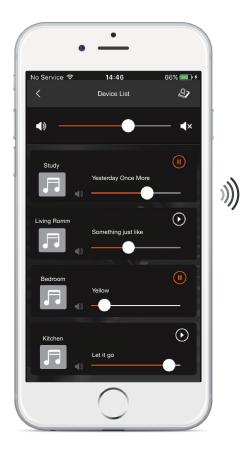

#### **Precise Control**

It's easier than ever before to find, play, and manage your music library using the HDL On app. Able to display everything you connect to HomePlay, the app lets you view your entire music collection, create playlists, play, pause, adjust volume, or skip tracks.

The app even lets you choose what room you want to listen to your music in. From a DubStep house party, to Spotify's best classical music while you cook, all the songs and albums you've collected can be played exactly as you intended.

## Stream different songs to every room in your home simultaneously.

Stream the same song to every room in your home simultaneously.

With HomePlay there's always something new to listen to . Just stream music directly from your favorite online sources.