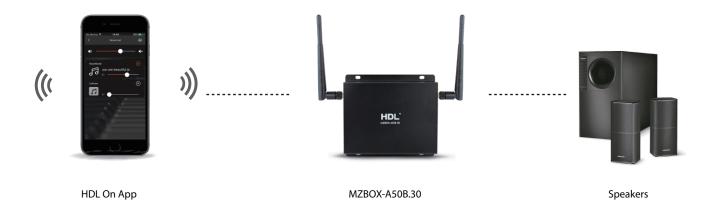

# HomePlay

Crystal Clear Audio, for Every Room in Your Home.

With the HDL HomePlay network player, you can stream your favorite tracks to any room in your home effortlessly.

Designed for you and your family, take total control over your audio for a never before heard auditory experience.

### Always at Hand

HomePlay helps you stay connected to your music through the HDL On app. Available for both iOS and Android devices, the app provides you with a one stop shop for a truly unified listening experience.

## **Multi-platform Compatibility**

At HDL we know that everyone has their preferred method of audio storage. That's why we've given HomePlay true multi-platform compatibility.

With Bluetooth and WiFi connectivity, a LAN port, and a USB port HomePlay can directly connect to your audio library. Seamlessly controlled through the HDL On app, you can stream all of your favorite tracks to any room to create your ideal audioscape.