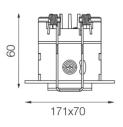

#### Dimensions

- Measurement: 171mm x 70mm
- Cutout: 160mm x 53mm
- · Height: 60mm
- Ceiling height: 120mmNet Weight: 480g
- Gross Weight: 560gPivot: max. 40°

#### **Technical drawing**

160x53mm