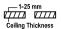

#### Dimensions

- Measurement: 171mm x 70mm
- Cutout: 160mm x 53mm
- · Height: 60mm
- Ceiling height: 120mmNet Weight: 480g
- Gross Weight: 560gPivot: max. 40°

#### **Technical drawing**

160x53mm