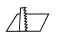

#### Dimensions

- Measurement: 171mm x 70mm
- Cutout: 160mm x 53mm
- · Height: 60mm
- Ceiling height: 120mmNet Weight: 480g
- Gross Weight: 560gPivot: max. 40°

#### **Technical drawing**

160x53mm