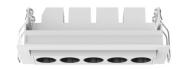

# **FUSION FA5**

Type: FUSION Adjustable Downlight FA5-8272411N-WB

#### General

- Indoor
- Downlight
- · Recessed mounted
- Version: square
- · Housing: white
- Reflector: black
- System Output: 850lm
- IP 20

# Description

Square recessed ceiling downlight made of die-cast aluminium with white powder-coating finish (RAL 9016) and black reflector; LED 11W; measurement 171mm x 70mm; ceiling cutout of 160mm x 53mm with a narrow mounting trim; luminaire's weight is approximately 480g; CCT 2700K with an LED Output of 1200lm; decent color rendering at an index of CRI80; after a lifetime of 50000h min. 80% of the luminous flux with energy efficient OSRAM LED Chips; 5 years warranty; narrow beam characteristic with 24° beam angle; lighting perfectly suitable for reading, writing as well as computer and control work according to DIN EN 12464-1 (UGR<10); degree of housing protection according to DIN EN 60529 (IP20)