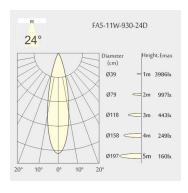

ight: 120mmNet Weight: 480g
- Gross Weight: 560gPivot: max. 40°

# Description

Square recessed ceiling downlight made of die-cast aluminium with white powder-coating finish (RAL 9016) and black reflector; LED 11W; measurement 171mm x 70mm; ceiling cutout of 160mm x 53mm with a narrow mounting trim; luminaire's weight is approximately 480g; CCT 2700K with an LED Output of 1200lm; decent color rendering at an index of CRI80; after a lifetime of 50000h min. 80% of the luminous flux with energy efficient OSRAM LED Chips; 5 years warranty; narrow beam characteristic with 24° beam angle; lighting perfectly suitable for reading, writing as well as computer and control work according to DIN EN 12464-1 (UGR<10); degree of housing protection according to DIN EN 60529 (IP20)

## Light distribution



#### **Technical drawing**

















160x53mm