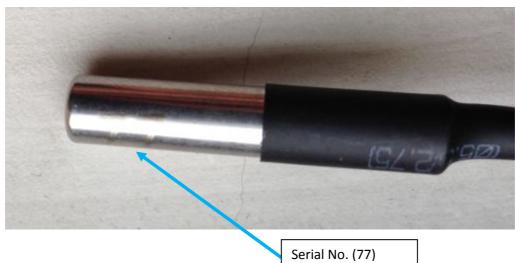

## 3. Color Product Pictures

| 6. Technical Data       |                                                                                                                                                                                                                                                                                                                                                                        |
|-------------------------|------------------------------------------------------------------------------------------------------------------------------------------------------------------------------------------------------------------------------------------------------------------------------------------------------------------------------------------------------------------------|
| Туре                    | Digital sensor, DS18B20                                                                                                                                                                                                                                                                                                                                                |
| Operating temperature   | -55°C+130°C                                                                                                                                                                                                                                                                                                                                                            |
| Accuracy                | ±0.01°C                                                                                                                                                                                                                                                                                                                                                                |
| Operating Voltage       | 3.0V5.5V DC                                                                                                                                                                                                                                                                                                                                                            |
| Current                 | Not applicable                                                                                                                                                                                                                                                                                                                                                         |
| Power Consumption       | Not applicable                                                                                                                                                                                                                                                                                                                                                         |
| Additional Power Supply | Not applicable                                                                                                                                                                                                                                                                                                                                                         |
| Insulated Resistance    | ≥100MΩ(500VDC. in air)                                                                                                                                                                                                                                                                                                                                                 |
| Breakdown Voltage       | 1500V AC(No breakdown)                                                                                                                                                                                                                                                                                                                                                 |
| Vibration               | Not applicable                                                                                                                                                                                                                                                                                                                                                         |
| Measurement data        | Not applicable                                                                                                                                                                                                                                                                                                                                                         |
| Sensor Serial No.       | Black wire in drawing is the sensor white wire  - Laserprinted - Range: 1255 - Max. 7 temperature sensors can be connected to the HDL-M/FCU.01.10.1 The Sensor Serial No. must be different if connected more than one sensors to HDL-M/FCU.01.10.1 The temperature sensors are addressed to HDL-M/FCU.01.10.1-ETS parameter "Floor heating – Channel A (B,C,D,E,F,G)" |