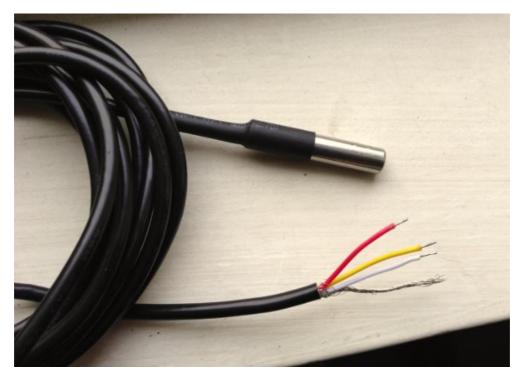

| 7. Terminal                           |                                                 |
|---------------------------------------|-------------------------------------------------|
| Туре                                  | Cable type: No supplier information             |
|                                       | Color: Black                                    |
|                                       | Length:2500mm, sheath diameter: 3mm±0.2, black  |
|                                       | Stranded wire diameter: 0.4mm                   |
|                                       | Non insulated cable end length: 3±1mm, soldered |
| Permitted max. cable length/extension | 50m                                             |
| Safety                                | Not applicable                                  |