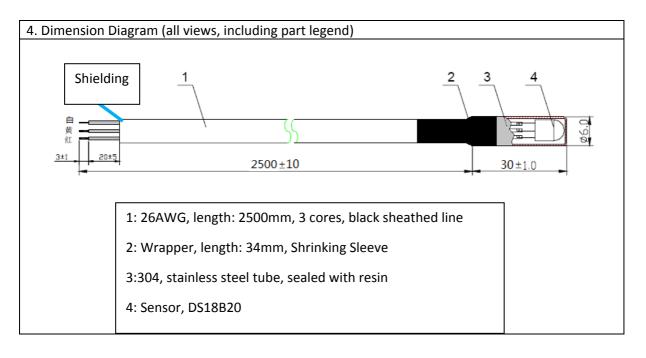

| 7. Terminal                           |                                                 |
|---------------------------------------|-------------------------------------------------|
| Туре                                  | Cable type: No supplier information             |
|                                       | Color: Black                                    |
|                                       | Length:2500mm, sheath diameter: 3mm±0.2, black  |
|                                       | Stranded wire diameter: 0.4mm                   |
|                                       | Non insulated cable end length: 3±1mm, soldered |
| Permitted max. cable length/extension | 50m                                             |
| Safety                                | Not applicable                                  |

| 12. Mechanical data |                               |
|---------------------|-------------------------------|
| Dimensions          | 6mm x 30mm (Diameter xLength) |
| Weight incl. cable  | 45.3g                         |
| Housing material    | Stainless Steel               |
| Fire load           | Not applicable                |