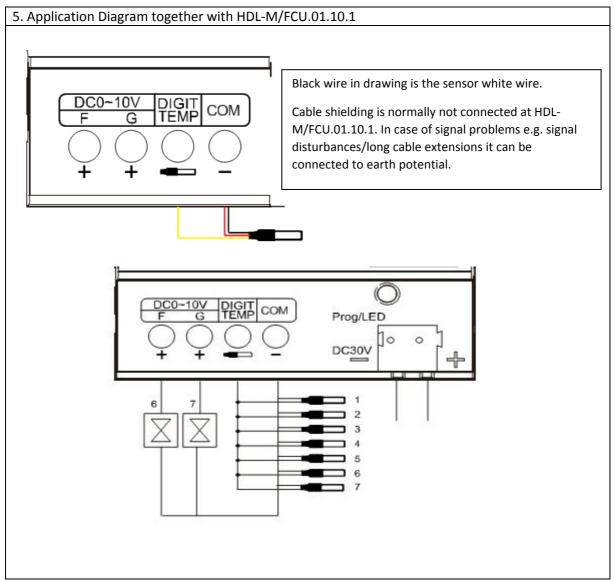

## 3. Color Product Pictures

| 6. Technical Data       |                                                                                                                                                                                                                                                                                                                                                                        |
|-------------------------|------------------------------------------------------------------------------------------------------------------------------------------------------------------------------------------------------------------------------------------------------------------------------------------------------------------------------------------------------------------------|
| Туре                    | Digital sensor, DS18B20                                                                                                                                                                                                                                                                                                                                                |
| Operating temperature   | -55°C+130°C                                                                                                                                                                                                                                                                                                                                                            |
| Accuracy                | ±0.01°C                                                                                                                                                                                                                                                                                                                                                                |
| Operating Voltage       | 3.0V5.5V DC                                                                                                                                                                                                                                                                                                                                                            |
| Current                 | Not applicable                                                                                                                                                                                                                                                                                                                                                         |
| Power Consumption       | Not applicable                                                                                                                                                                                                                                                                                                                                                         |
| Additional Power Supply | Not applicable                                                                                                                                                                                                                                                                                                                                                         |
| Insulated Resistance    | ≥100MΩ(500VDC. in air)                                                                                                                                                                                                                                                                                                                                                 |
| Breakdown Voltage       | 1500V AC(No breakdown)                                                                                                                                                                                                                                                                                                                                                 |
| Vibration               | Not applicable                                                                                                                                                                                                                                                                                                                                                         |
| Measurement data        | Not applicable                                                                                                                                                                                                                                                                                                                                                         |
| Sensor Serial No.       | Black wire in drawing is the sensor white wire  - Laserprinted - Range: 1255 - Max. 7 temperature sensors can be connected to the HDL-M/FCU.01.10.1 The Sensor Serial No. must be different if connected more than one sensors to HDL-M/FCU.01.10.1 The temperature sensors are addressed to HDL-M/FCU.01.10.1-ETS parameter "Floor heating – Channel A (B,C,D,E,F,G)" |